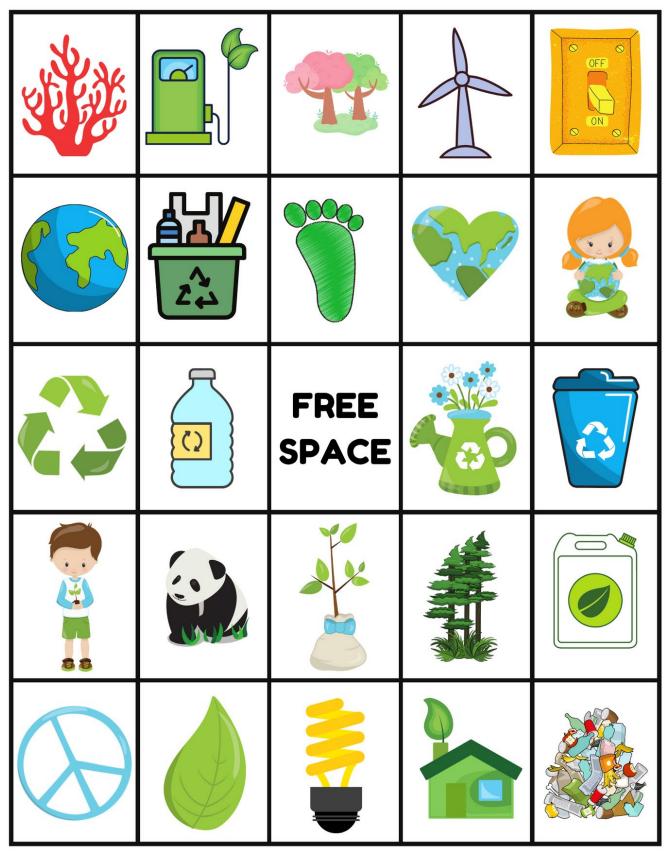

https://www.thepurplepumpkinblog.co.uk/free-printable-earth-day-bingo-cards/

| EARTH<br>HEART            | <b>SEEDLING</b>            |
|---------------------------|----------------------------|
| PANDA                     | <b>FOREST</b>              |
| ECO-FRIENDLY<br>DETERGENT | ENERGY-SAVING<br>LIGHTBULB |
| FLOWER<br>POT             | LITTLE<br>BOY              |
| ELECTRIC<br>CAR CHARGER   | LEAF                       |
| GREEN<br>FOOTPRINT        | BLUE<br>RECYCLING<br>CAN   |

| LIGHT                     | <b>PLANET</b>  |
|---------------------------|----------------|
| SWITCH                    | <b>EARTH</b>   |
| FRUIT                     | RECYCLING      |
| TREES                     | LOGO           |
| WATER                     | TREE           |
| BOTTLE                    | SAPLING        |
| GREEN<br>RECYCLING<br>BIN | PILE OFTRASH   |
|                           | GREEN<br>HOUSE |
| <b>PEACE</b>              | LITTLE         |
| SIGN                      | GIRL           |