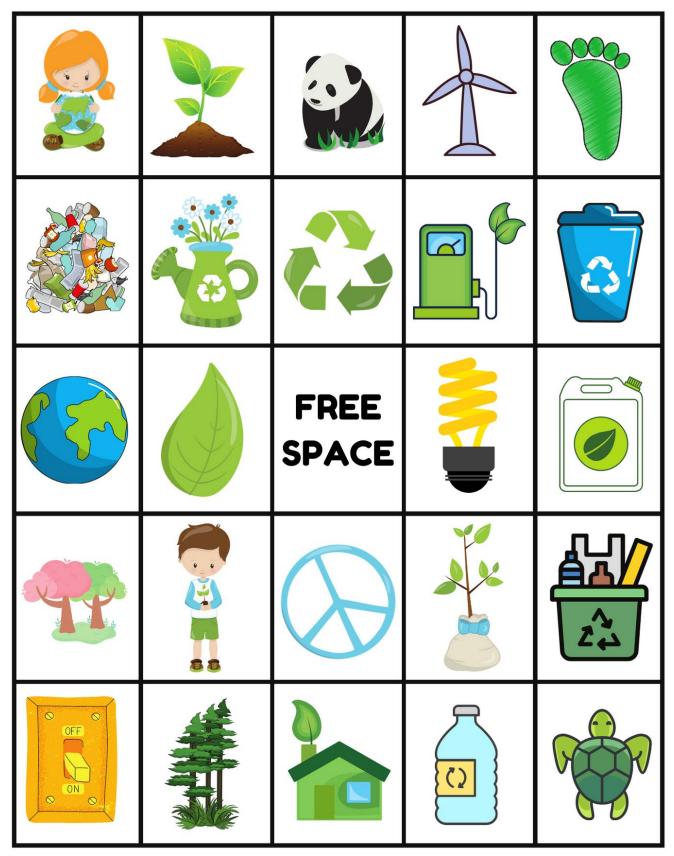

https://www.thepurplepumpkinblog.co.uk/free-printable-earth-day-bingo-cards/

| EARTH<br>HEART            | <b>SEEDLING</b>            |
|---------------------------|----------------------------|
| PANDA                     | <b>FOREST</b>              |
| ECO-FRIENDLY<br>DETERGENT | ENERGY-SAVING<br>LIGHTBULB |
| FLOWER<br>POT             | LITTLE<br>BOY              |
| ELECTRIC<br>CAR CHARGER   | LEAF                       |
| GREEN<br>FOOTPRINT        | BLUE<br>RECYCLING<br>CAN   |

| LIGHT                     | <b>PLANET</b>  |
|---------------------------|----------------|
| SWITCH                    | <b>EARTH</b>   |
| FRUIT                     | RECYCLING      |
| TREES                     | LOGO           |
| WATER                     | TREE           |
| BOTTLE                    | SAPLING        |
| GREEN<br>RECYCLING<br>BIN | PILE OFTRASH   |
|                           | GREEN<br>HOUSE |
| <b>PEACE</b>              | LITTLE         |
| SIGN                      | GIRL           |

Printables Created by www.thepurplepumpkinblog.co.uk | For personal use only. Not for resale under any circumstances

| GREEN  | RED       |
|--------|-----------|
| TURTLE | CORAL     |
| THE    | BLUE      |
| SUN    | WHALE     |
| SOLAR  | RAIN      |
| PANEL  | CLOUD     |
| OIL    | FOSSIL    |
| DRUM   | FUELS     |
| FIRE   | ORANGUTAN |
| FOOD   | HONEY     |
| WASTE  | BEE       |