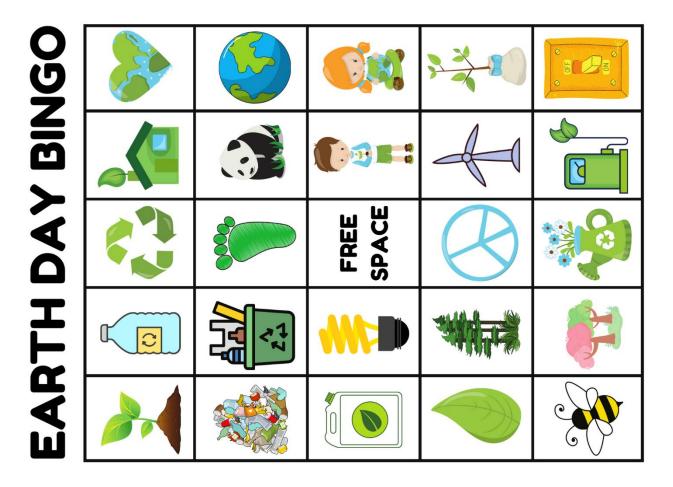

https://www.thepurplepumpkinblog.co.uk/free-printable-earth-day-bingo-cards/

| EARTH<br>HEART            | <b>SEEDLING</b>            |
|---------------------------|----------------------------|
| PANDA                     | <b>FOREST</b>              |
| ECO-FRIENDLY<br>DETERGENT | ENERGY-SAVING<br>LIGHTBULB |
| FLOWER<br>POT             | LITTLE<br>BOY              |
| ELECTRIC<br>CAR CHARGER   | LEAF                       |
| GREEN<br>FOOTPRINT        | BLUE<br>RECYCLING<br>CAN   |

| LIGHT                     | <b>PLANET</b>  |
|---------------------------|----------------|
| SWITCH                    | <b>EARTH</b>   |
| FRUIT                     | RECYCLING      |
| TREES                     | LOGO           |
| WATER                     | TREE           |
| BOTTLE                    | SAPLING        |
| GREEN<br>RECYCLING<br>BIN | PILE OFTRASH   |
|                           | GREEN<br>HOUSE |
| <b>PEACE</b>              | LITTLE         |
| SIGN                      | GIRL           |